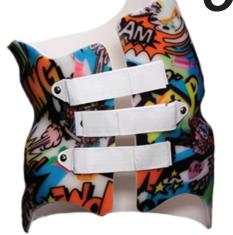

**Course Description** 

The Original Bending Brace online certification class enables participants the abiltiy to order The Original Bending Brace designed By C. Ralph Hooper, Jr., CPO upon completion.

## **Course Includes:**

Background information on scoliosis

Review types of Scoliotic curves

Indications and contradictions for the Original Bending Brace for each curve type

**Registration Fee: \$350** Register at originalbendingbrace.com